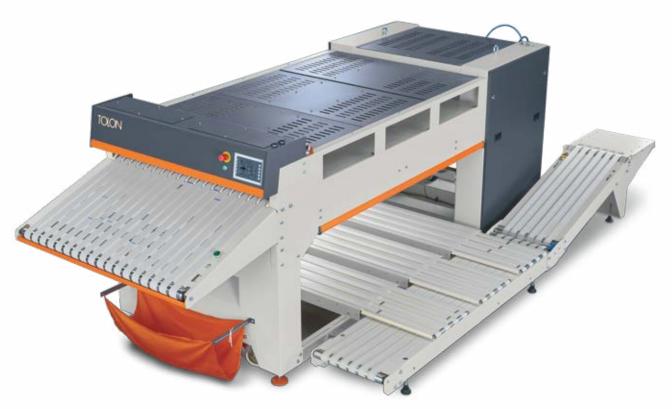

## TOLON

## TTF200 Towel folding machine

## Features

- » Manual, automatic and continuous operation modes
- » Plain packaging
- » Can be positioned in 4 different directions sliding stacking system
- » Soiled towels basket
- » 7" touch screen controller
- » Data exchange via Ethernet and USP port
- » Standard reverse motor and assisting strips for quality folds

## Technical features

| Nominal capacity     | <b>1250</b> pcs/h       |
|----------------------|-------------------------|
| Operational capacity | ~900 pcs/h              |
| Motor Power          | 1.5 kW                  |
| Air pressure         | 6-8 bar                 |
| Air consumption      | 350 lt/min              |
| Maximum working size | 1200×2000 mm            |
| Minimum working size | 450×600 mm              |
| The number of lines  | 3 or 4                  |
| Folding number       | 2×2                     |
| Width                | 2070 mm                 |
| Depth                | <b>4670</b> mm          |
| Height               | 1500 mm                 |
| Weight               | 1100 kg machine         |
|                      | +125 kg output conveyor |